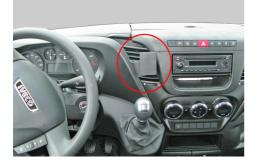

## ProClip

Item no: 855089 EAN Number: 7320288550893

The ProClip is a mounting bracket that you attach onto the vehicle's dashboard. It provides a mounting platform for mobile phones and other devices that you want to have within easy sight and reach in the car. Safe, neat and convenient! The ProClip has a perfect fit, it is custom made for each vehicle to ensure a secure base for installations.

The ProClip is easy to install. The bracket simply snaps into place in gaps in the dashboard, you do not need to drill holes, not use special tools or not dismantle the dashboard. Made in black ABS plastic. Comes with detailed installation instructions. The mounting plate is equipped with predrilled holes which make the installation of equipment on the ProClip easier. The holes suit all Brodit holders and other products with standard holes, the hole pattern constists of one set of AMPS-holes as well as two sets of double-holes placed in different height.

**Fits the following models:** Iveco Daily 15-24

For a complete list, see www.brodit.com/en/product/855089